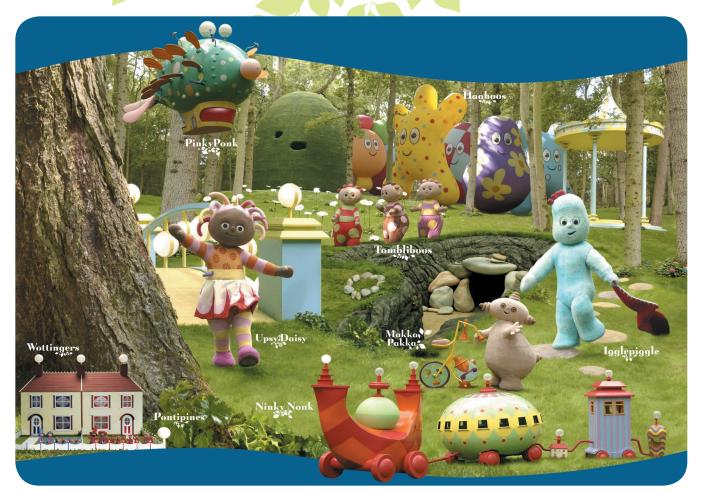

## **Find and Count**

One

- How many carriages on the Ninky Nonk?
- Who is in front of the blue and yellow bridge?
- How many Haahoos are there?
- How many Tombliboos are there?

YM

hub

BBC

• What color are the Pontipines?

## Find and Sing Along with

- Upsy Daisy
- Igglepiggle
- Makka Pakka
- The Tombliboos
- The Pontipines

## Who.....

- Who is wearing pink shoes?
- Who is pushing the Og-pog?
- Who has a house beneath the tree?
- Who is flying in the sky?
- Who has a red blanket?

Visit the magical world of *In the Night Garden* on the Hub. Check local listings or visit www.hubbub.com. Or visit www.inthenightgarden.com to learn more.