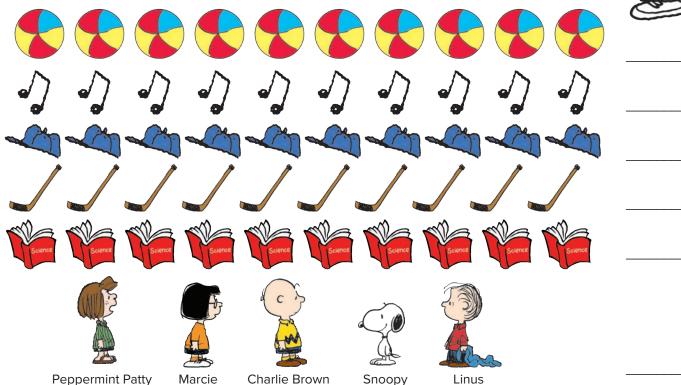

## Meet Franklin!

Franklin Armstrong is part of the Peanuts Gang. He's friends with Charlie Brown, Snoopy, and all the other Peanuts characters. Here's your chance to learn more about Franklin!

**Part 1:** Look at the pictures in this counting chart. They show some of Franklin's favorite things. Can you figure out what things Franklin likes to do?

Now count the pictures in each row. Write the number in the blank space at the end of each row.

Add the numbers. What is the total?

That's how many years Franklin has been part of the Peanuts Gang!

This year he is celebrating his \_\_\_\_\_ th anniversary!