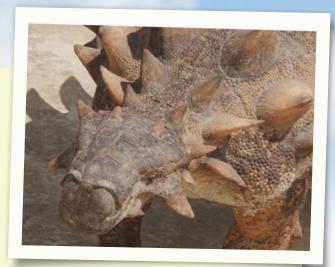

## **Prehistoric Puzzle**

Paleontologists put together clues to learn about dinosaurs. It's like solving a puzzle. Make your own prehistoric puzzle of *Tarchia*, Asia's largest ankylosaurid.

Color the Tarchia.