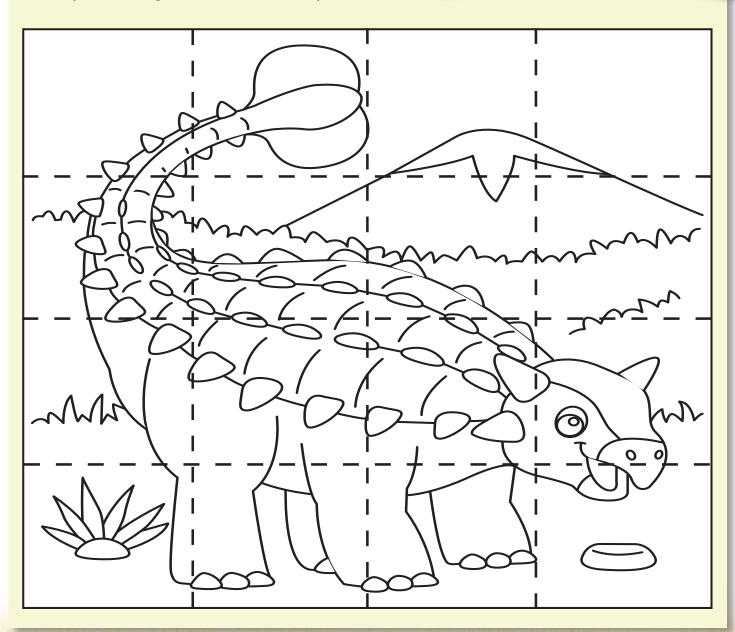

## **Prehistoric Puzzle**

Paleontologists put together clues to learn about dinosaurs. It's like solving a puzzle. Make your own prehistoric puzzle of *Tarchia*, Asia's largest ankylosaurid.

Color the Tarchia.

**Cut** along the dotted lines.

**Trade** your puzzle pieces with a classmate.

**Solve** the puzzle.

**Share** your learning with friends and family!

**Families:** Check out the second season of **Prehistoric Planet**, an epic five-night event on Apple TV+ starting May 22! See your favorite dinosaurs and discover some new ones, like *Tarchia*, as they interact in amazing ways!